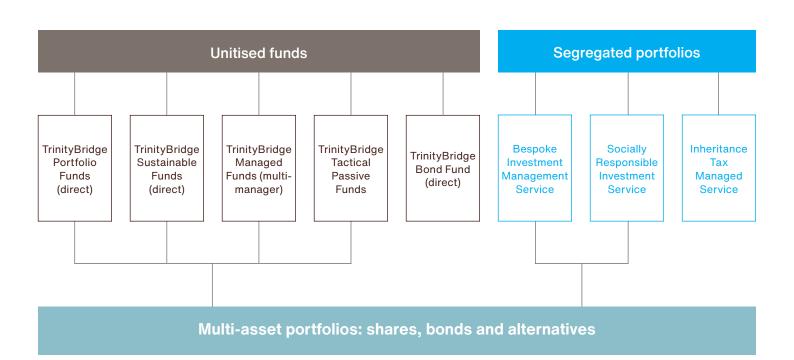

#### Our investment management services

We understand the constant challenges that you face as an adviser. Strict regulation, thousands of investment products to choose from and fast-moving markets make managing your clients' portfolios challenging and time-consuming.

By choosing us as your partner, you can focus on financial advice and wealth planning whilst we manage the investments – we believe that this combination creates the best client experience.

Here is our range of investment management services, underpinned by institutional-quality capabilities.